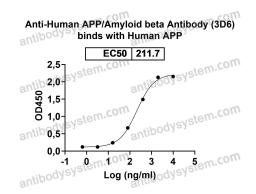

lone ID 3D6

Host species Mouse

Species reactivity Human

Form Liquid

Storage buffer 0.01M PBS, pH 7.4.

Concentration 2.83 mg/ml

Purity >95% as determined by SDS-PAGE.

**Clonality** Monoclonal

Isotype IgG2a, kappa

**Applications** ELISA, SPR

Target APP, Amyloid beta A4 protein, Alzheimer disease amyloid protein, Beta-

amyloid precursor protein, Protease nexin-II

**Purification** Protein A/G purified from cell culture supernatant.

Endotoxin level Please contact with the lab for this information.

Accession P05067

Use a manual defrost freezer and avoid repeated freeze-thaw cycles.

Stability and Storage Store at 4°C short term (1-2 weeks). Store at -20°C 12 months. Store at -

80°C long term.

Note For research use only.



#### Recombinant Proteins & Antibodies

### Data Image



Detects Human APP/Amyloid beta in indirect ELISAs.

#### **Bioactivity**



The purity of this product is >95% as determined by SEC-HPLC.