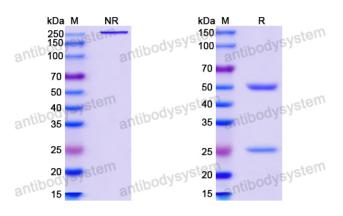

**Purity** >95% as determined by SDS-PAGE.

**Clonality** Monoclonal

Isotype IgG1, kappa

**Applications** ELISA, Neutralization

Envelope glycoprotein gp160, Env polyprotein, Surface protein gp120, SU,

Target Glycoprotein 120, gp120, Transmembrane protein gp41, TM, Glycoprotein

## Data Image

SDS PAGE for HIV1 env/Env polyprotein Antibody (CH59)

**SDS-PAGE** 