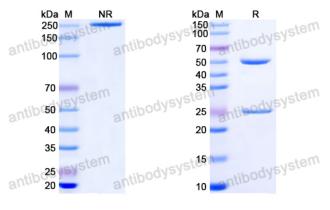

## Data Image

🍸 AntibodySystem

Recombinant Proteins & Antibodies

SDS-PAGE

SDS PAGE for EBV/HHV4 gB/BALF4 Antibody (CL55)