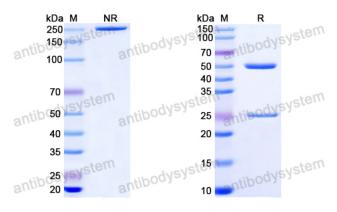

## Data Image

## Recombinant Proteins & Antibodies

SDS PAGE for EBV/HHV4 gB/BALF4 Antibody (1D8)

**SDS-PAGE**