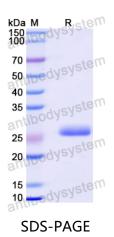

## Summary

| Catalog No.                | YMJ95101                                                                                                                                                                                                                               |
|----------------------------|----------------------------------------------------------------------------------------------------------------------------------------------------------------------------------------------------------------------------------------|
| Alternative Names          | Clecsf12, Beta-glucan receptor, Dectin1, Dectin-1, CD369, Dendritic cell-<br>associated C-type lectin 1, C-type lectin superfamily member 12, Clec7a,<br>Bgr, DC-associated C-type lectin 1, C-type lectin domain family 7 member<br>A |
| Form                       | Lyophilized                                                                                                                                                                                                                            |
| Storage buffer             | Lyophilized from a solution in PBS pH 7.4, 0.02% NLS, 1mM EDTA, 4%<br>Trehalose, 1% Mannitol.                                                                                                                                          |
| Purity                     | >90% as determined by SDS-PAGE.                                                                                                                                                                                                        |
| Applications               | ELISA, Immunogen, SDS-PAGE, WB, Bioactivity testing in progress                                                                                                                                                                        |
| Endotoxin level            | Please contact with the lab for this information.                                                                                                                                                                                      |
| Expression system          | E. coli                                                                                                                                                                                                                                |
| Accession                  | Q6QLQ4                                                                                                                                                                                                                                 |
| Protein length             | Asn122-Leu244                                                                                                                                                                                                                          |
| Nature                     | Recombinant                                                                                                                                                                                                                            |
| Predicted molecular weight | 26.59 kDa                                                                                                                                                                                                                              |
| Stability and Storage      | Use a manual defrost freezer and avoid repeated freeze thaw cycles. Store at 2 to 8°C for frequent use. Store at -20 to -80°C for twelve months from the date of receipt.                                                              |

### Data Image

SDS PAGE for Recombinant Mouse CD369/CLEC7A protein