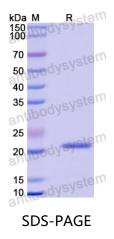

|





Recombinant Proteins & Antibodies

| Shipping | In general, proteins are provided as lyophilized powder/frozen liquid.<br>They are shipped out with dry ice/blue ice unless customers require |
|----------|-----------------------------------------------------------------------------------------------------------------------------------------------|
|          | otherwise.                                                                                                                                    |
| Note     | For research use only.                                                                                                                        |

## Data Image



SDS PAGE for Recombinant Mouse IL28A/IFNL2 protein