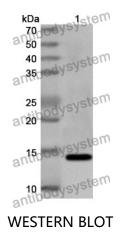

## Data Image

## Y AntibodySystem

Recombinant Proteins & Antibodies

Recombinant Protein lysates were subjected to SDS PAGE followed by western blot with IL15 antibody (PHE28301) at 1 µg/ml.

Lane 1: Recombinant protein

Second Ab: Goat Anti-Rabbit IgG H&L Polyclonal antibody, HRP (PTB96431) at 0.1 µg/mL.

Predict MW: 14 kDa Observed MW: 14 kDa