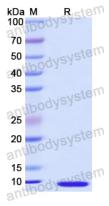

Trehalose, 1% Mannitol.

**Purity** >90% as determined by SDS-PAGE.

Applications ELISA, Immunogen, SDS-PAGE, WB, Bioactivity testing in progress

Endotoxin level Please contact with the lab for this information.

## Data Image

**SDS-PAGE** 

SDS PAGE for Recombinant Mouse CCL28/MEC

protein