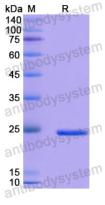

Trehalose, 1% Mannitol.

**Purity** >90% as determined by SDS-PAGE.

Applications ELISA, Immunogen, SDS-PAGE, WB, Bioactivity testing in progress

Endotoxin level Please contact with the lab for this information.

## Data Image

**SDS-PAGE** 

SDS PAGE for Recombinant Human IL16 protein