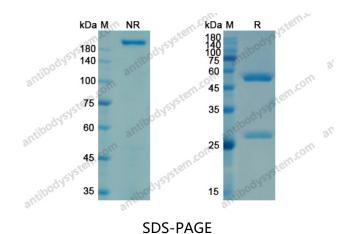

Concentration 1 mg/ml

Purity >95% as determined by SDS-PAGE.

**Clonality** Monoclonal

Isotype IgG1-kappa

**Applications** Research Grade Biosimilar

Target CD37, Tspan-26, TSPAN26, Leukocyte antigen CD37, Tetraspanin-26

## Data Image

SDS PAGE for Lilotomab

**SEC-HPLC** 

The purity of this product is >95% as determined by SEC-HPLC.