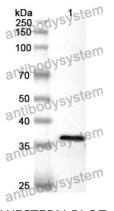

### Data Image

#### Recombinant Proteins & Antibodies

WESTERN BLOT

Recombinant Protein lysates were subjected to SDS PAGE followed by western blot with RDX antibody (PHE08501) at 1 µg/ml.

Lane 1: Recombinant protein

Second Ab: Goat Anti-Rabbit IgG H&L Polyclonal antibody, HRP (PTB96431) at 0.1 µg/mL.

Predict MW: 37 kDa Observed MW: 37 kDa