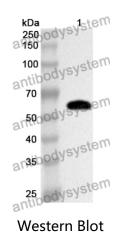

## Data Image

## Y AntibodySystem

Recombinant Proteins & Antibodies

Recombinant Protein lysates were subjected to SDS PAGE followed by western blot with LRP4 antibody (PHB08601) at 1 µg/ml.

Lane 1: Recombinant protein

Second Ab: Goat Anti-Rabbit IgG H&L Polyclonal antibody, HRP (PTB96431) at 0.1 µg/mL.

Predict MW: 57 kDa Observed MW: 57 kDa