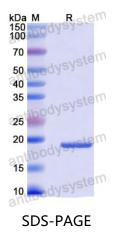

|





Recombinant Proteins & Antibodies

| Shipping | In general, proteins are provided as lyophilized powder/frozen liquid.<br>They are shipped out with dry ice/blue ice unless customers require |
|----------|-----------------------------------------------------------------------------------------------------------------------------------------------|
|          | otherwise.                                                                                                                                    |
| Note     | For research use only.                                                                                                                        |

## Data Image



SDS PAGE for Recombinant Mouse IL1B/IL1F2 protein