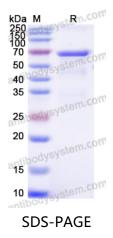

## Recombinant Human LAMB3 Protein, N-His

| Summary                    |                                                                                                                                                                                                                                 |
|----------------------------|---------------------------------------------------------------------------------------------------------------------------------------------------------------------------------------------------------------------------------|
| Catalog No.                | YHG64104                                                                                                                                                                                                                        |
| Alternative Names          | Laminin subunit beta-3, Epiligrin subunit bata, Kalinin B1 chain, Kalinin<br>subunit beta, Laminin B1k chain, Laminin-5 subunit beta, Nicein subunit<br>beta, LAMB3, LAMNB1, laminin-5, laminin-332, epiligrin, kalinin, nicein |
| Form                       | Lyophilized                                                                                                                                                                                                                     |
| Storage buffer             | Lyophilized from a solution in PBS pH 7.4, 0.02% NLS, 1mM EDTA, 4%<br>Trehalose, 1% Mannitol.                                                                                                                                   |
| Purity                     | >90% as determined by SDS-PAGE.                                                                                                                                                                                                 |
| Applications               | ELISA, Immunogen, SDS-PAGE, WB, Bioactivity testing in progress                                                                                                                                                                 |
| Endotoxin level            | Please contact with the lab for this information.                                                                                                                                                                               |
| Expression system          | E. coli                                                                                                                                                                                                                         |
| Accession                  | Q13751                                                                                                                                                                                                                          |
| Protein length             | Thr587-Lys1172                                                                                                                                                                                                                  |
| Nature                     | Recombinant                                                                                                                                                                                                                     |
| Predicted molecular weight | 67.24 kDa                                                                                                                                                                                                                       |
| Stability and Storage      | Use a manual defrost freezer and avoid repeated freeze thaw cycles. Store at 2 to 8°C for frequent use. Store at -20 to -80°C for twelve months from the date of receipt.                                                       |
| Reconstitution             | Reconstitute in sterile water for a stock solution.                                                                                                                                                                             |
| Species                    | Homo sapiens (Human)                                                                                                                                                                                                            |

## Data Image

SDS PAGE for Recombinant Human LAMB3 protein