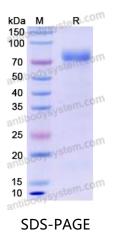

## Recombinant Human EPHA3 Protein, C-His

| Summary                    |                                                                                                                                                                                                                                     |
|----------------------------|-------------------------------------------------------------------------------------------------------------------------------------------------------------------------------------------------------------------------------------|
| Catalog No.                | EHD82502                                                                                                                                                                                                                            |
| Alternative Names          | Ephrin type-A receptor 3, 2.7.10.1, EPH-like kinase 4, EK4, hEK4, HEK,<br>Human embryo kinase, Tyrosine-protein kinase TYRO4, Tyrosine-protein<br>kinase receptor ETK1, Eph-like tyrosine kinase 1, EPHA3, ETK, ETK1, HEK,<br>TYRO4 |
| Form                       | Lyophilized                                                                                                                                                                                                                         |
| Storage buffer             | Lyophilized from a solution in PBS pH 7.4, 1mM EDTA, 4% Trehalose, 1%<br>Mannitol.                                                                                                                                                  |
| Purity                     | >90% as determined by SDS-PAGE.                                                                                                                                                                                                     |
| Applications               | ELISA, Immunogen, SDS-PAGE, WB, Bioactivity testing in progress                                                                                                                                                                     |
| Endotoxin level            | Please contact with the lab for this information.                                                                                                                                                                                   |
| Expression system          | Mammalian Cells                                                                                                                                                                                                                     |
| Accession                  | P29320                                                                                                                                                                                                                              |
| Protein length             | Met1-Gln541                                                                                                                                                                                                                         |
| Nature                     | Recombinant                                                                                                                                                                                                                         |
| Predicted molecular weight | 61.93 kDa                                                                                                                                                                                                                           |
| Stability and Storage      | Use a manual defrost freezer and avoid repeated freeze thaw cycles. Store at 2 to 8°C for frequent use. Store at -20 to -80°C for twelve months from the date of receipt.                                                           |
| Reconstitution             | Reconstitute in sterile water for a stock solution.A copy of datasheet will be provided with the products, please refer to it for details.                                                                                          |

## Data Image

SDS PAGE for Recombinant Human EPHA3 protein