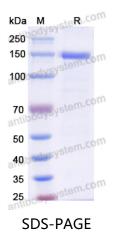

## Recombinant Human NELL1/NRP1 Protein, C-Fc

| Catalog No.                | EHK84602                                                                                                                                                                  |
|----------------------------|---------------------------------------------------------------------------------------------------------------------------------------------------------------------------|
| Alternative Names          | Protein kinase C-binding protein NELL1, NEL-like protein 1, Nel-related protein 1, NELL1, NRP1                                                                            |
| Form                       | Lyophilized                                                                                                                                                               |
| Storage buffer             | Lyophilized from a solution in PBS pH 7.4, 1mM EDTA, 4% Trehalose, 1%<br>Mannitol.                                                                                        |
| Purity                     | >90% as determined by SDS-PAGE.                                                                                                                                           |
| Applications               | ELISA, Immunogen, SDS-PAGE, WB, Bioactivity testing in progress                                                                                                           |
| Endotoxin level            | Please contact with the lab for this information.                                                                                                                         |
| Expression system          | Mammalian Cells                                                                                                                                                           |
| Accession                  | Q92832                                                                                                                                                                    |
| Protein length             | Phe22-Asn810                                                                                                                                                              |
| Nature                     | Recombinant                                                                                                                                                               |
| Predicted molecular weight | 115.69 kDa                                                                                                                                                                |
| Stability and Storage      | Use a manual defrost freezer and avoid repeated freeze thaw cycles. Store at 2 to 8°C for frequent use. Store at -20 to -80°C for twelve months from the date of receipt. |
| Reconstitution             | Reconstitute in sterile water for a stock solution.                                                                                                                       |
| Species                    | Homo sapiens (Human)                                                                                                                                                      |

## Data Image

SDS PAGE for Recombinant Human NELL1/NRP1 protein