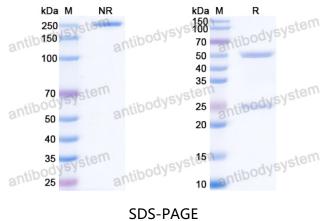

|
|                    |                                                                                                                           |





## Recombinant Proteins & Antibodies

|                       | Use a manual defrost freezer and avoid repeated freeze-thaw cycles.       |
|-----------------------|---------------------------------------------------------------------------|
| Stability and Storage | Store at 4°C short term (1-2 weeks). Store at -20°C 12 months. Store at - |
|                       | 80°C long term.                                                           |
| Note                  | For research use only. Not suitable for clinical or therapeutic use.      |

## Data Image



Antibody (Iv0190)

SDS PAGE for HBV-A S/L-HBsAg/L glycoprotein