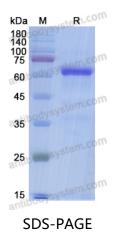

## Recombinant Mouse GPC3/Glypican 3 Protein, C-His

| <b>j</b>                   |                                                                                                                                                                           |
|----------------------------|---------------------------------------------------------------------------------------------------------------------------------------------------------------------------|
| Catalog No.                | EME84601                                                                                                                                                                  |
| Alternative Names          | Glypican-3, Glypican-3 alpha subunit, Glypican-3 beta subunit, Gpc3                                                                                                       |
| Form                       | Lyophilized                                                                                                                                                               |
| Storage buffer             | Lyophilized from a solution in PBS pH 7.4, 1mM EDTA, 4% Trehalose, 1%<br>Mannitol.                                                                                        |
| Purity                     | >90% as determined by SDS-PAGE.                                                                                                                                           |
| Applications               | ELISA, Immunogen, SDS-PAGE, WB, Bioactivity testing in progress                                                                                                           |
| Endotoxin level            | Please contact with the lab for this information.                                                                                                                         |
| Expression system          | Insect Cells                                                                                                                                                              |
| Accession                  | Q8CFZ4                                                                                                                                                                    |
| Protein length             | Met1-Ser553                                                                                                                                                               |
| Nature                     | Recombinant                                                                                                                                                               |
| Predicted molecular weight | 63.44 kDa                                                                                                                                                                 |
| Stability and Storage      | Use a manual defrost freezer and avoid repeated freeze thaw cycles. Store at 2 to 8°C for frequent use. Store at -20 to -80°C for twelve months from the date of receipt. |
| Reconstitution             | Reconstitute in sterile water for a stock solution.A copy of datasheet will be provided with the products, please refer to it for details.                                |
| Species                    | Mus musculus (Mouse)                                                                                                                                                      |

## Data Image

SDS PAGE for Recombinant Mouse GPC3/Glypican 3 protein