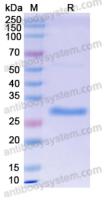

## Data Image

**SDS-PAGE** 

SDS PAGE for Recombinant Human Lambda light chain protein