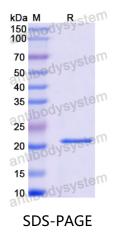

Summary

Purity >90% as determined by SDS-PAGE.

Recombinant

**Applications** ELISA, Immunogen, SDS-PAGE, WB, Bioactivity testing in progress

**Endotoxin level** Please contact with the lab for this information.

**Expression system** E. coli Accession P02754

**Protein length** Leu17-Ile178

21.59 kDa Predicted molecular weight

**Stability and Storage** 

Use a manual defrost freezer and avoid repeated freeze thaw cycles. Store at 2 to 8°C for frequent use. Store at -20 to -80°C for twelve months from the date of receipt.

## Data Image

SDS PAGE for Recombinant Bovine LGB/Betalactoglobulin protein