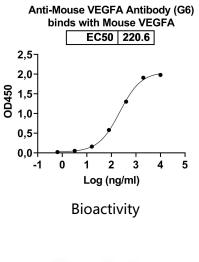

## Data Image

Western blot

Detects Mouse VEGFA in indirect ELISAs.

Various lysates were subjected to SDS PAGE followed by western blot with Human VEGFA antibody (RMD12601) at 1µg/ml.

Lane 1: Human VEGFA transfected HEK293 cell lysate Lane 2: Non-transfected HEK293 cell lysate