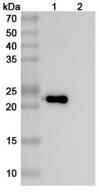

## Data Image

Western blot

Detects Mouse VEGFA in indirect ELISAs.

Various lysates were subjected to SDS PAGE followed by western blot with Human VEGFA antibody (RMD12601) at 1µg/ml.

Lane 1: Human VEGFA transfected HEK293 cell lysate Lane 2: Non-transfected HEK293 cell lysate

Second Ab: Goat Anti-Mouse IgG H&L Polyclonal antibody, HRP (PMB96431) at 0.1 µg/mL.

Predict MW: 23 kDa Observed MW: 23 kDa