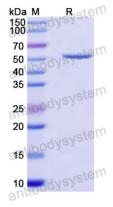

**Purity** >90% as determined by SDS-PAGE.

Applications ELISA, Immunogen, SDS-PAGE, WB, Bioactivity testing in progress

Endotoxin level Please contact with the lab for this information.

Expression system E. coli

## Data Image

**SDS-PAGE** 

SDS PAGE for Recombinant Human CCNF protein