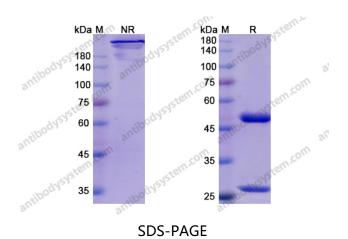

Concentration 1 mg/ml

Purity >95% as determined by SDS-PAGE.

**Clonality** Monoclonal

Isotype IgG1-kappa

Applications Research Grade Biosimilar

Target IL2-RA, IL-2R subunit alpha, TAC antigen, IL-2-RA, p55, IL2RA, IL-2

## Data Image

SDS PAGE for Inolimomab

Detects CD25/IL2RA in indirect ELISAs.