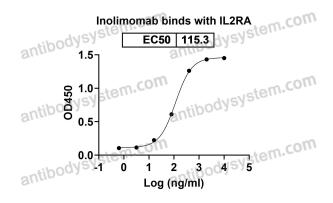

ty >95% as determined by SDS-PAGE.

**Clonality** Monoclonal

Isotype IgG1-kappa

Applications Research Grade Biosimilar

Target IL2-RA, IL-2R subunit alpha, TAC antigen, IL-2-RA, p55, IL2RA, IL-2

receptor subunit alpha, Interleukin-2 receptor subunit alpha, CD25

**Purification** Protein A/G purified from cell culture supernatant.

Endotoxin level Please contact with the lab for this information.

**Expression system** Mammalian Cells

Accession P01589



## Recombinant Proteins & Antibodies

Use a manual defrost freezer and avoid repeated freeze-thaw cycles.

Stability and Storage Store at 4°C short term (1-2 weeks). Store at -20°C 12 months. Store at -

80°C long term.

Note For research use only. Not suitable for clinical or therapeutic use.

## Data Image



SDS PAGE for Inolimomab



Detects CD25/IL2RA in indirect ELISAs.