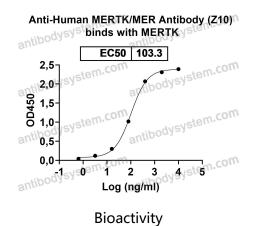

ell culture supernatant.                                                                                                                 |
| Endotoxin level       | Please contact with the lab for this information.                                                                                                                   |
| Accession             | Q12866                                                                                                                                                              |
| Stability and Storage | Use a manual defrost freezer and avoid repeated freeze-thaw cycles.<br>Store at 4°C short term (1-2 weeks). Store at -20°C 12 months. Store at -<br>80°C long term. |





Recombinant Proteins & Antibodies

Note

For research use only.

## Data Image



Detects Human MERTK/MER in indirect ELISAs.