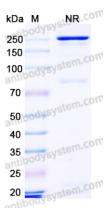

Host species Human

Form Liquid

Storage buffer 0.01M PBS, pH 7.4.

Concentration 5.26 mg/ml

Purity >95% as determined by SDS-PAGE.

**Clonality** Monoclonal

Isotype IgG like (KiH)

**Applications** FCM, Isotype Control, In vivo Control

## Data Image

**SDS-PAGE**