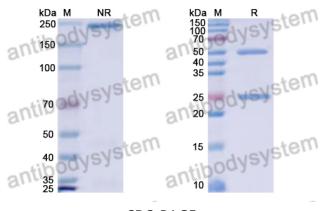

## Data Image

SDS-PAGE

SDS PAGE for Human IgG2, lambda Isotype Control antibody (HyHEL-10)