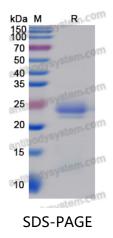

## Recombinant Human RHD Protein, N-His-SUMO

| Summary                    |                                                                                                                                                                           |
|----------------------------|---------------------------------------------------------------------------------------------------------------------------------------------------------------------------|
| Catalog No.                | YHF92102                                                                                                                                                                  |
| Alternative Names          | CD240D, RHXIII, Blood group Rh(D) polypeptide, Rh polypeptide 2, RhPII,<br>Rhesus D antigen, RHD                                                                          |
| Form                       | Lyophilized                                                                                                                                                               |
| Storage buffer             | Lyophilized from a solution in PBS pH 7.4, 0.02% NLS, 1mM EDTA, 4%<br>Trehalose, 1% Mannitol.                                                                             |
| Purity                     | >90% as determined by SDS-PAGE.                                                                                                                                           |
| Applications               | ELISA, Immunogen, SDS-PAGE, WB, Bioactivity testing in progress                                                                                                           |
| Endotoxin level            | Please contact with the lab for this information.                                                                                                                         |
| Expression system          | E. coli                                                                                                                                                                   |
| Accession                  | Q02161                                                                                                                                                                    |
| Protein length             | [Asp35-Ser75] & [His260-Pro291]                                                                                                                                           |
| Nature                     | Recombinant                                                                                                                                                               |
| Predicted molecular weight | 20.12 kDa                                                                                                                                                                 |
| Stability and Storage      | Use a manual defrost freezer and avoid repeated freeze thaw cycles. Store at 2 to 8°C for frequent use. Store at -20 to -80°C for twelve months from the date of receipt. |
| Reconstitution             | Reconstitute in sterile water for a stock solution. A copy of datasheet will be provided with the products, please refer to it for details.                               |
| Species                    | Homo sapiens (Human)                                                                                                                                                      |

## Data Image

SDS PAGE for Recombinant Human RHD Protein