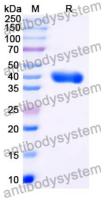

## Data Image

**SDS-PAGE** 

SDS PAGE for Clostridium botulinum botA/BOTOX Antibody (H7)