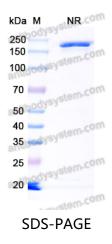

## Summary

| Catalog No.        | DHK10005                                            |
|--------------------|-----------------------------------------------------|
| Alternative Names  | TAG-72, TAG, HMW mucin-like glycoprotein, CA 72-4   |
| Clone ID           | CC49                                                |
| Host species       | Mouse                                               |
| Species reactivity | Human                                               |
| Form               | Liquid                                              |
| Storage buffer     | 0.01M PBS, pH 7.4.                                  |
| Concentration      | 4.31 mg/ml                                          |
| Purity             | >95% as determined by SDS-PAGE.                     |
| Clonality          | Monoclonal                                          |
| Isotype            | IgG1                                                |
| Applications       | Research Grade Biosimilar                           |
| Target             | TAG-72                                              |
| Purification       | Protein A/G purified from cell culture supernatant. |
| Endotoxin level    | Please contact with the lab for this information.   |
| Expression system  | Mammalian Cells                                     |
| Accession          | TAG-72                                              |

## Data Image

SDS PAGE for Human TAG-72 Antibody (CC49)