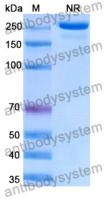

## Data Image

## Recombinant Proteins & Antibodies

**SDS-PAGE** 

SDS PAGE for Human IgG1-G2-kappa Isotype Control Antibody (HyHEL-10)