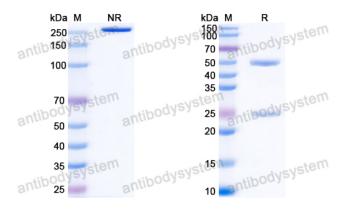

## Data Image

Detects HBV HBsAg in indirect ELISAs.

**SDS-PAGE** 

SDS PAGE for HBV-A S/L-HBsAg/L glycoprotein Antibody (Iv0153)