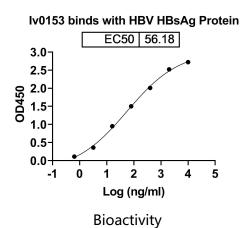

## Data Image

Detects HBV HBsAg in indirect ELISAs.

**SDS-PAGE** 

SDS PAGE for HBV-A S/L-HBsAg/L glycoprotein Antibody (Iv0153)