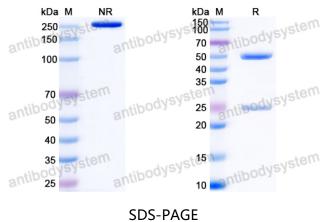

ormation.                                                                         |
| Accession          | P03142                                                                                                                    |





## Recombinant Proteins & Antibodies

|                       | Use a manual defrost freezer and avoid repeated freeze-thaw cycles.       |
|-----------------------|---------------------------------------------------------------------------|
| Stability and Storage | Store at 4°C short term (1-2 weeks). Store at -20°C 12 months. Store at - |
|                       | 80°C long term.                                                           |
| Note                  | For research use only. Not suitable for clinical or therapeutic use.      |

## Data Image



Antibody (Iv0152)

SDS PAGE for HBV-A S/L-HBsAg/L glycoprotein