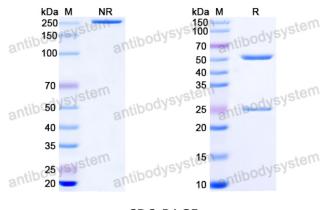

## Data Image

SDS-PAGE

SDS PAGE for HIV-1 Capsid protein p24/CA protein Antibody (A3)