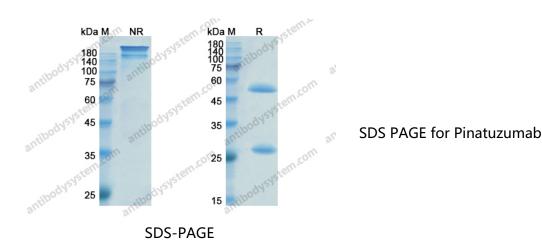

Concentration 1 mg/ml

Purity >95% as determined by SDS-PAGE.

**Clonality** Monoclonal

Isotype IgG1-kappa

Applications Research Grade Biosimilar

Sialic acid-binding Ig-like lectin 2, Siglec-2, CD22, T-cell surface antigen

## Data Image

order@antibodysystem.com