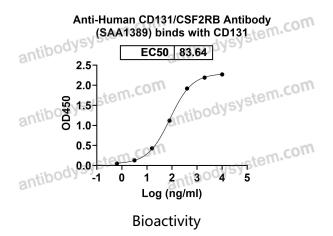

AA1389

Host species Mouse

**Conjugation** Unconjugated

Species reactivity Human

Form Liquid

Storage buffer 0.01M PBS, pH 7.4, 0.09% Sodium azide.

Concentration 1 mg/ml

Purity >95% as determined by SDS-PAGE.

**Clonality** Monoclonal

Isotype IgG1, kappa

**Applications** FCM

Target Cytokine receptor common subunit beta, IL3RB, IL5RB, CDw131, CD131,

CSF2RB, GM-CSF/IL-3/IL-5 receptor common beta subunit

**Purification** Protein A/G purified from cell culture supernatant.

Endotoxin level Please contact with the lab for this information.

Accession P32927

Use a manual defrost freezer and avoid repeated freeze-thaw cycles.

Stability and Storage Store at 4°C short term (1-2 weeks). Store at -20°C 12 months. Store at -

80°C long term.



Note

For research use only.

## Data Image



Detects CD131/CSF2RB in indirect ELISAs.