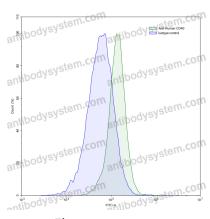

## Data Image

Detects CD40/TNFRSF5 in indirect ELISAs.

Flow-cytometry

Flow-cytometry using anti-human CD40 antibody. Daudi cells were stained with an irrelevant antibody (Blue Histogram) or an anti-human CD40 antibody monoclonal antibody (Catalog # FHD68930, Green Histogram) at a concentration of 5 µg/ml for 30 mins at RT. After washing, bound antibody was detected using a FITC conjugated goat anti-mouse antibody (Catalog # PMB96441) and cells analysed on a NovoCyte Flow Cytometer.