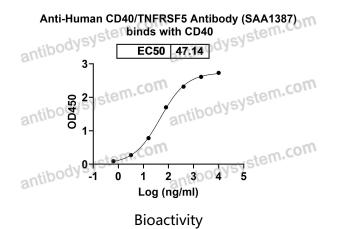

## Data Image

Detects CD40/TNFRSF5 in indirect ELISAs.

Flow-cytometry

Flow-cytometry using anti-human CD40 antibody. Daudi cells were stained with an irrelevant antibody (Blue Histogram) or an anti-human CD40 antibody monoclonal antibody (Catalog # FHD68930, Green Histogram) at a concentration of 5 µg/ml for 30 mins at RT. After washing, bound antibody was detected using a FITC conjugated goat anti-mouse antibody (Catalog # PMB96441) and cells analysed on a NovoCyte Flow Cytometer.