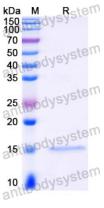

## Data Image

**SDS-PAGE** 

SDS PAGE for European white birch Bet v 1/Allergen Bet v I-A Nanobody