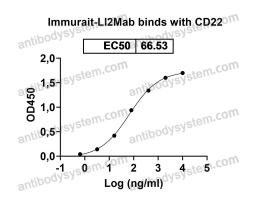

determined by SDS-PAGE.

**Clonality** Monoclonal

Isotype IgG2a-kappa

**Applications** Research Grade Biosimilar

Sialic acid-binding Ig-like lectin 2, Siglec-2, CD22, T-cell surface antigen

Target Leu-14, BL-CAM, SIGLEC2, B-lymphocyte cell adhesion molecule, B-cell

receptor CD22

**Purification** Protein A/G purified from cell culture supernatant.

Endotoxin level Please contact with the lab for this information.

**Expression system** Mammalian Cells

Accession P20273



#### Recombinant Proteins & Antibodies

Use a manual defrost freezer and avoid repeated freeze-thaw cycles.

**Stability and Storage** Store at 4°C short term (1-2 weeks). Store at -20°C 12 months. Store at -

80°C long term.

Note For research use only. Not suitable for clinical or therapeutic use.

## Data Image



Detects Human CD22 in indirect ELISAs.

#### **Bioactivity**



SDS PAGE for Immurait-LI2Mab