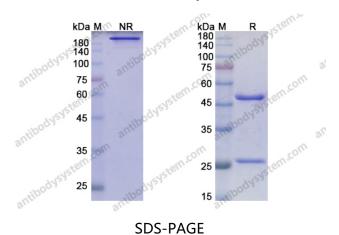

Purity >95% as determined by SDS-PAGE.

**Clonality** Monoclonal

Isotype IgG2a-kappa

**Applications** Research Grade Biosimilar

Sialic acid-binding Ig-like lectin 2, Siglec-2, CD22, T-cell surface antigen

Target Leu-14, BL-CAM, SIGLEC2, B-lymphocyte cell adhesion molecule, B-cell

#### **Bioactivity**

SDS PAGE for Immurait-LI2Mab