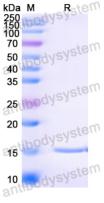

Purity >95% as determined by SDS-PAGE.

**Clonality** Monoclonal

Isotype VHH-8His-Cys-tag

**Applications** ELISA

Target Protein E7, E7

Purification Purified by Nickel column.

Endotoxin level Please contact with the lab for this information.

## Data Image

**SDS-PAGE** 

SDS PAGE for Human papillomavirus type 16 E7/Protein E7 Nanobody