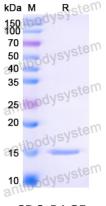

)

(HIV-1)

Form Liquid

Storage buffer 0.01M PBS, pH 7.4.

Concentration 1 mg/ml

Purity >95% as determined by SDS-PAGE.

**Clonality** Monoclonal

Isotype VHH-8His-Cys-tag

**Applications** ELISA

Envelope glycoprotein gp160, Env polyprotein, Surface protein gp120, SU,

Target Glycoprotein 120, gp120, Transmembrane protein gp41, TM, Glycoprotein

41, gp41, env

Purification Purified by Nickel column.

Endotoxin level Please contact with the lab for this information.

**Expression system** Mammalian Cells

Accession P04578





## Recombinant Proteins & Antibodies

Use a manual defrost freezer and avoid repeated freeze-thaw cycles.

Stability and Storage Store at 4°C short term (1-2 weeks). Store at -20°C 12 months. Store at -

80°C long term.

Note For research use only.

## Data Image



**SDS-PAGE** 

SDS PAGE for HIV1 Surface protein gp120

Nanobody