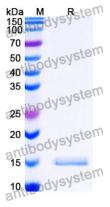

e coronavirus 2 (2019-nCoV) (SARS-CoV-

2)

Form Liquid

Storage buffer 0.01M PBS, pH 7.4.

Concentration 1 mg/ml

**Purity** >95% as determined by SDS-PAGE.

**Clonality** Monoclonal

Isotype VHH-8His-Cys-tag

**Applications** ELISA

Target Spike glycoprotein, S glycoprotein, E2, Peplomer protein, Spike protein

S1, Spike protein S2, Spike protein S2', S, 2

Purification Purified by Nickel column.

Endotoxin level Please contact with the lab for this information.

**Expression system** Mammalian Cells

Accession PODTC2





## Recombinant Proteins & Antibodies

Use a manual defrost freezer and avoid repeated freeze-thaw cycles.

**Stability and Storage** Store at 4°C short term (1-2 weeks). Store at -20°C 12 months. Store at -

80°C long term.

For research use only. Note

## Data Image



**SDS-PAGE** 

SDS PAGE for SARS-CoV-2 S Protein Nanobody