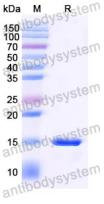

drome coronavirus 2 (2019-nCoV) (SARS-CoV-

2)

Form Liquid

Storage buffer 0.01M PBS, pH 7.4.

Concentration 1 mg/ml

**Purity** >95% as determined by SDS-PAGE.

**Clonality** Monoclonal

Isotype VHH-8His-Cys-tag

**Applications** ELISA

Target Spike glycoprotein, S glycoprotein, E2, Peplomer protein, Spike protein

S1, Spike protein S2, Spike protein S2', S, 2

Purification Purified by Nickel column.

Endotoxin level Please contact with the lab for this information.

Expression system Mammalian Cells

Accession PODTC2





## Recombinant Proteins & Antibodies

Use a manual defrost freezer and avoid repeated freeze-thaw cycles.

**Stability and Storage** Store at 4°C short term (1-2 weeks). Store at -20°C 12 months. Store at -

80°C long term.

For research use only. Note

## Data Image



**SDS-PAGE** 

SDS PAGE for SARS-CoV-2 S Protein Nanobody