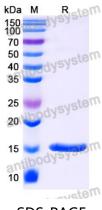

## Data Image

**SDS-PAGE** 

SDS PAGE for SARS-CoV-2 S Protein Nanobody (SAA1022)