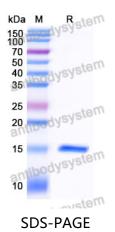

Purity >95% as determined by SDS-PAGE.

**Clonality** Monoclonal

Isotype VHH-8His-Cys-tag

**Applications** ELISA, SPR

Target Ig epsilon chain C region, IGHE, Ig epsilon chain C region ND,

Immunoglobulin heavy constant epsilon

## Data Image

SDS PAGE for Human IGHE Nanobody (SAA1191)