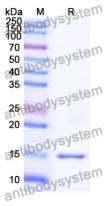

Purity >95% as determined by SDS-PAGE.

**Clonality** Monoclonal

Isotype VHH-8His-Cys-tag

**Applications** ELISA, IP, WB

ULIP-3, Inactive dihydropyrimidinase, CRMP1, DPYSL1, DRP-1,

Target Dihydropyrimidinase-related protein 1, ULIP3, Collapsin response

## Data Image

**SDS-PAGE** 

SDS PAGE for Human CRMP1 Nanobody