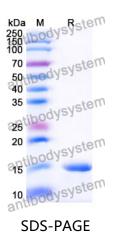

Purity >95% as determined by SDS-PAGE.

**Clonality** Monoclonal

Isotype VHH-8His-Cys-tag

Applications ELISA

Target Protein patched homolog 1, PTC1, PTCH, PTCH1, PTC

**Purification** Purified by Nickel column.

## Data Image

SDS PAGE for Human PTCH1 Nanobody