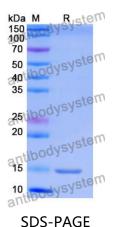

Purity >95% as determined by SDS-PAGE.

**Clonality** Monoclonal

Isotype VHH-8His-Cys-tag

**Applications** ELISA

N2ICD, N2ECD, NOTCH2, hN2, Neurogenic locus notch homolog protein

2, Notch 2

**Purification** Purified by Nickel column.

## Data Image

SDS PAGE for Human NOTCH2 Nanobody