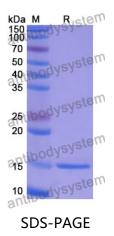

Purity >95% as determined by SDS-PAGE.

**Clonality** Monoclonal

Isotype VHH-8His-Cys-tag

**Applications** ELISA, IF, SPR

Target Pancreatic zymogen granule membrane protein GP-2, GP2, ZAP75,

Pancreatic secretory granule membrane major glycoprotein GP2

## Data Image

SDS PAGE for Human GP2 Nanobody