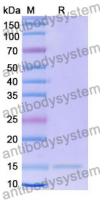

Purity >95% as determined by SDS-PAGE.

**Clonality** Monoclonal

Isotype VHH-8His-Cys-tag

**Applications** ELISA, IP, WB

Target NAP-1-related protein, NRP, hNRP, Nucleosome assembly protein 1-like

1, NAP1L1

## Data Image

**SDS-PAGE** 

SDS PAGE for Human NAP1L1 Nanobody