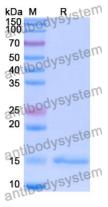

er 0.01M PBS, pH 7.4.

Concentration 1 mg/ml

Purity >95% as determined by SDS-PAGE.

**Clonality** Monoclonal

Isotype VHH-8His-Cys-tag

**Applications** ELISA, FCM, SPR

IL-12 receptor beta component, CD212, IL-12R-beta-1, IL-12RB1, IL12RB1,

Target Interleukin-12 receptor subunit beta-1, IL-12 receptor subunit beta-1,

IL12R, IL-12R subunit beta-1, IL12RB

Purification Purified by Nickel column.

Endotoxin level Please contact with the lab for this information.

**Expression system** Mammalian Cells

Accession P42701





## Recombinant Proteins & Antibodies

Use a manual defrost freezer and avoid repeated freeze-thaw cycles.

**Stability and Storage** Store at 4°C short term (1-2 weeks). Store at -20°C 12 months. Store at -

80°C long term.

For research use only. Note

## Data Image



**SDS-PAGE** 

SDS PAGE for Human CD212/IL12RB1 Nanobody